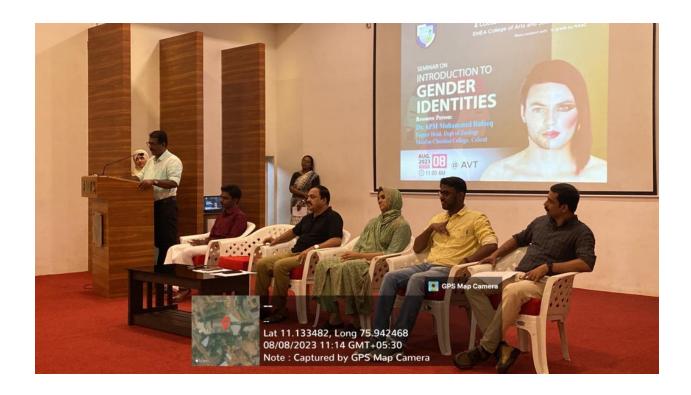

# INTRODUCTION TO GENDER IDENTITIES

8<sup>th</sup> August 2023

Resource person:

Dr. APM.Mohammad Rafeeq Former Head, Department of Zoology Malabar Christian College, Calicut

#### Foreword:

The Department of Biotechnology and EMEA College Students Union jointly organized a Seminar on "INTRODUCTION TO GENDER IDENTITIES "for the students, scholars and faculties.

It was organized to make awareness on their understanding of Gender identity and gender expression and to educate them to eradicate the stereotypes and to create equal space for those who live outside cultural and social norms. HOD, Department of Biotechnology organized the webinar and Dr. Somysoman, faculty coordinated the programme, Dr. Somy Soman was the coordinator. Dr. APM.Mohammad Rafeeq, Former Head, Department of Zoology was the resource person. Mr. Amjad, Student Editor delivered welcome speech. Dr. Mashoor K, HOD delivered the presidential address. Dr. Muneer Valappil, Principal delivered presidential adress, Ms. Haulath, IQAC Joint Coordinator delivered felicitaion. Last half an hour was for the Q&A session. Dr. Ashraf P., Assistant Professor, Department of Political Science was the Moderator. The programme came to an end by 1.30 pm with the vote of thanks by Dr..Somy Soman. Almost 181 participants were there, including the students and faculty of other colleges. *Content of the talk:* 

The resource person, Dr. Rafeeq sir, began his presentation by briefly defining terms like sex, gender, gender identity, gender transition, gender dysphoria, etc. He handled what was a really delicate subject with such ease. He highlighted the fact that there is a gender identity crisis in society. He also clarified the distinction between gender expression and gender identity. He talked on the sexual orientation of transgender people. It sounded quite awful when he described the suffering and trauma people experience when they are struggling with their gender identity. His presentation proved to be more valuable for comprehending those marginalised sects of people and helped us to change our judgements about those people. Everyone's thoughts were lighted by equal space and inclusivity. The question and answer period truly paid off and raised the session's calibre.