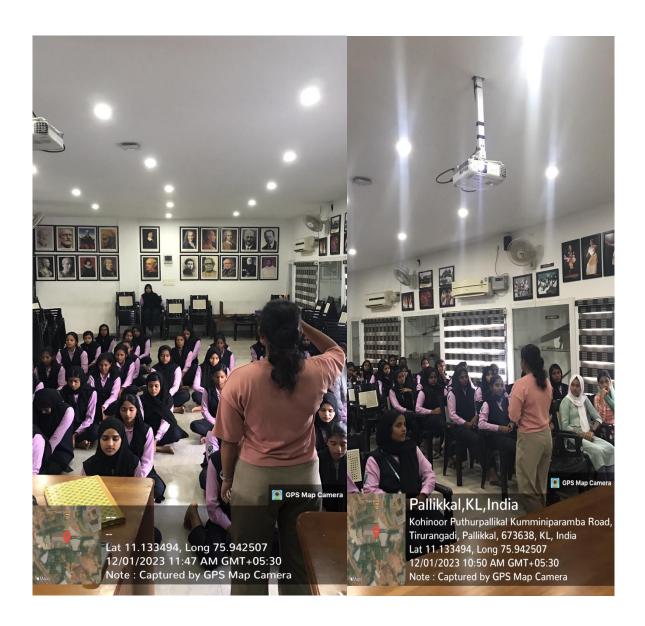

2023 PRIDAY, 10.30 AM SEMINAR HALL

In association with Women Development Cell & 40th EMEA College Union

The 'She Can' self-defense training seminar was conducted on December 1st, 2023, at the College Seminar Hall. This event was organized by the PG Department of History and West Asian Studies in collaboration with the Women's Cell and the 40th College Union.

The primary objective of the seminar was to empower and equip young women with essential self-defense techniques, promoting confidence and safety in their daily lives. The session was led by Ms. Ardra, a distinguished alumna of the Department of West Asian Studies and a state gold medalist in boxing. Her expertise and experience in the field of self-defense brought a valuable perspective to the training.

The seminar commenced with an introduction highlighting the importance of self-defense and its relevance in today's world. Ms. Ardra showcased various practical self-defense techniques, including striking, blocking, and evasion maneuvers, providing hands-on demonstrations for the attendees.