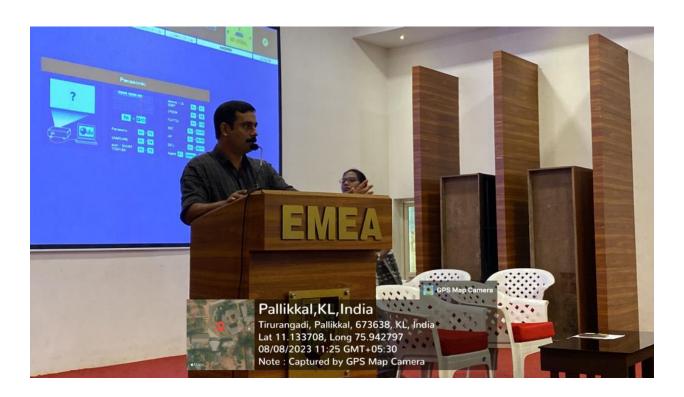

#### Foreword:

The Department of Biotechnology and EMEA College Students Union jointly organized a Seminar on "INTRODUCTION TO GENDER IDENTITIES "for the students, scholars and faculties.

It was organized to make awareness on their understanding of Gender identity and gender expression and to educate them to eradicate the stereotypes and to create equal space for those who live outside cultural and social norms. HOD, Department of Biotechnology organized the webinar and Dr. Somysoman, faculty coordinated the programme, Dr. Somy Soman was the coordinator. Dr. APM.Mohammad Rafeeq, Former Head, Department of Zoology was the resource person. Mr. Amjad, Student Editor delivered welcome speech. Dr. Mashoor K, HOD delivered the presidential address. Dr. Muneer Valappil, Principal delivered presidential adress, Ms. Haulath, IQAC Joint Coordinator delivered felicitaion. Last half an hour was for the Q&A session. Dr. Ashraf P., Assistant Professor, Department of Political Science was the Moderator. The programme came to an end by 1.30 pm with the vote of thanks by Dr..Somy Soman. Almost 181 participants were there, including the students and faculty of other colleges. *Content of the talk:* 

The resource person, Dr. Rafeeq sir, began his presentation by briefly defining terms like sex, gender, gender identity, gender transition, gender dysphoria, etc. He handled what was a really delicate subject with such ease. He highlighted the fact that there is a gender identity crisis in society. He also clarified the distinction between gender expression and gender identity. He talked on the sexual orientation of transgender people. It sounded quite awful when he described the suffering and trauma people experience when they are struggling with their gender identity. His presentation proved to be more valuable for comprehending those marginalised sects of people and helped us to change our judgements about those people. Everyone's thoughts were lighted by equal space and inclusivity. The question and answer period truly paid off and raised the session's calibre.